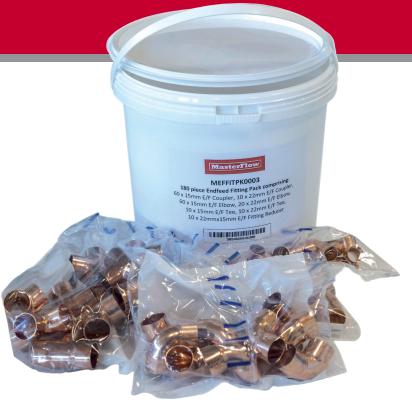

## **Endfeed Fittings Bucket**

## Feature & Benefits

- 180-piece collection of copper endfeed fittings
- WRAS approved
- Manufactured in accordance with EN 1254-2
- Compliant with relevant British standards EN 1254 / BS864

|  | Product Code | Size                        | Qty |
|--|--------------|-----------------------------|-----|
|  | MEF 10150000 | 15mm Endfeed Coupler        | 60  |
|  | MEF 10220000 | 22mm Endfeed Coupler        | 10  |
|  | MEF 16150000 | 15mm Endfeed 90° Elbow      | 60  |
|  | MEF16220000  | 22mm Endfeed 90° Elbow      | 20  |
|  | MEF20150000  | 15mm Endfeed Equal Tee      | 10  |
|  | MEF20220000  | 22mm Endfeed Equal Tee      | 10  |
|  | MEF92221500  | 22mm x 15mm Fitting Reducer | 10  |