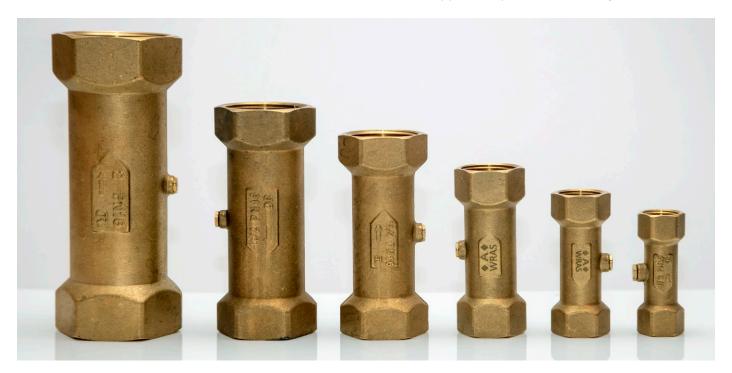

## THE NAME YOU CAN TRUST

| F x F Double Check Valves |        |            |            |
|---------------------------|--------|------------|------------|
| Code                      | Size   | Bag<br>Qty | Box<br>Qty |
| M37040000DZR              | 1/2"   | 1          | 120        |
| M37060000DZR              | 3/4"   | 1          | 80         |
| M37080000DZR              | 1"     | 1          | 50         |
| M37100000DZR              | 1 1/4" | 1          | 30         |
| M37120000DZR              | 1 1/2" | 1          | 20         |
| M37160000DZR              | 2"     | 1          | 10         |

## **Features and Benefits**

- WRAS approved
- Manufactured from DZR brass
- Available in sizes 1/2" to 2"
- Supported by manufacturer's guarantee

Visit our website for more information about our products